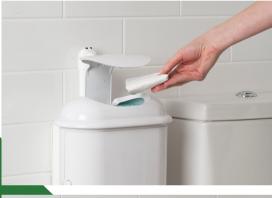

## Why women prefer SaniPod™

- A considerate design women truly appreciate
- Safe and simple to use discreet, reliable and protected
- Eliminates blood-borne cross-contamination from a common restroom 'hotspot' for bodily fluid exposure
- Unique touch-free opening-no more unsightly surfaces removes the trapping of sanitary waste
- Compact and unobtrusive