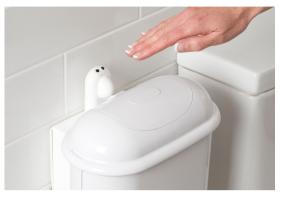

#### SaniPod™

## Why women prefer SaniPod™

- A considerate design women truly appreciate
- Safe and simple to use discreet, reliable and protected
- Eliminates blood-borne cross-contamination from a common restroom 'hotspot' for bodily fluid exposure
- Unique touch-free opening-no more unsightly surfaces removes the trapping of sanitary waste
- Compact and unobtrusive