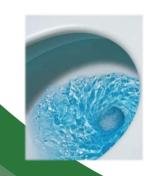

Our Auto Clean system is a revolutionary unit that answers the question - Is it possible to eliminate 99.9% of bacteria with every flush?

ELIMINATES ODOR & BACTERIA

Clean toilets and urinals with every flush

#### Discover the Auto Clean

- Eliminates 99.9% of odor causing bacteria with every flush
- Prevents "slow drain" due to hard water deposit and uric scale build up in fixtures and pipes
- Enzyme based cleaner turns water blue so you know it's working
- Reduces manual cleaning time and plumbing repairs
- Toilet and urinal models available
- Sleek, compact, and unobtrusive