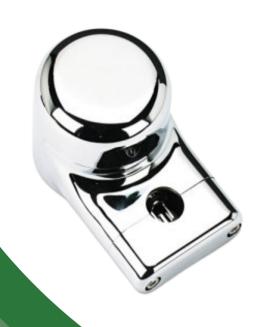

### **Auto Clean**

Our Auto Clean system is a revolutionary unit that answers the question - Is it possible to eliminate 99.9% of bacteria with every flush?

ELIMINATES ODOR & BACTERIA

Clean toilets and urinals with every flush

#### Discover the Auto Clean

- Eliminates 99.9% of odor causing bacteria with every flush
- Prevents "slow drain" due to hard water deposit and uric scale build up in fixtures and pipes
- Enzyme based cleaner turns water blue so you know it's working
- Reduces manual cleaning time and plumbing repairs
- Toilet and urinal models available
- Sleek, compact, and unobtrusive